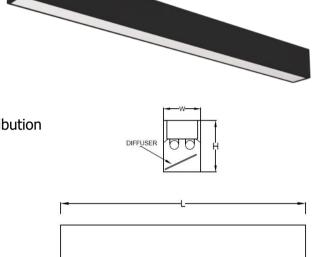

## **PRODUCT SPECIFICATION**

Product : **SLIM-S** 

Housing : Made of high quality cold-rolled steel

sheet of thickness 0.6 (T6)

Five-stage zinc phosphate pretreatment

for rust resistance

Finished with white polyester powder

by two-stage electrostatic

Diffuser : Opal acrylic diffuser for smooth light distribution

Installation: Surface mounting & Pendant

IP: 20

## Dimension

| Model No. | Watt       | Dimension (mm.) |    |    |
|-----------|------------|-----------------|----|----|
|           |            | L               | W  | Н  |
| SLIM-S136 | 1 X T8 36W | 1222            | 90 | 90 |
| SLIM-S236 | 2 X T8 36W | 1222            | 90 | 90 |