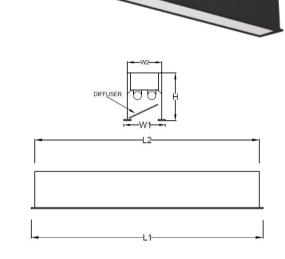

## Dimension

|   | Model No. | Watt        | Diamension (mm.) |      |     |    |    | Cut Out   |
|---|-----------|-------------|------------------|------|-----|----|----|-----------|
|   |           |             | L1               | L2   | W1  | W2 | Н  | (mm.)     |
|   | SLIM-R136 | 1 X T8 36W. | 1240             | 1225 | 100 | 85 | 90 | 1230 X 90 |
| I | SLIM-R236 | 2 X T8 36W. | 1240             | 1225 | 100 | 85 | 90 | 1230 X 90 |