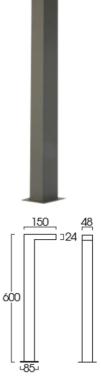

## **FIXTURE SPECIFICATION**

| Product Code : | DR5W                                                                                                                                                           |
|----------------|----------------------------------------------------------------------------------------------------------------------------------------------------------------|
| Description :  | -Body and bracket in die-cast aluminium<br>-Powder coated with pretreatment for outdoor use<br>-Convex glass<br>-Silicon rubber gasket<br>-Built-in LED Driver |
| Dimension :    | Dia. 48x150 mm. H: 650 mm.                                                                                                                                     |
| IP Rating :    | IP 55                                                                                                                                                          |