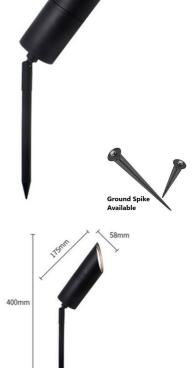

## **FIXTURE SPECIFICATION**

| Product Code : | CHER-SMR                                                                                                                                                                                                                                                                                                                                                                                             |
|----------------|------------------------------------------------------------------------------------------------------------------------------------------------------------------------------------------------------------------------------------------------------------------------------------------------------------------------------------------------------------------------------------------------------|
| Description :  | <ul> <li>-High-pressure die cast aluminium alloy<br/>body and components.</li> <li>-Luminaire primarily coated with epoxy resin and top<br/>coated with UV stabilized polyester powder.</li> <li>-Impact resistant safety tempered glass cover.</li> <li>-External screws are in stainless steel with<br/>protection dipping</li> <li>-Ground spike available</li> <li>-Anti-Glare shield</li> </ul> |
| Dimension :    | Dia. Ø 58 mm. H: 175 mm.                                                                                                                                                                                                                                                                                                                                                                             |
| IP Rating :    | IP 54                                                                                                                                                                                                                                                                                                                                                                                                |