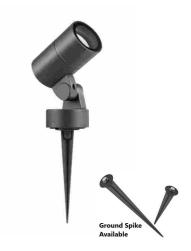

## **FIXTURE SPECIFICATION**

Product Code: AN10W

**Description:** -High-pressure die cast aluminium alloy

body and components.

-Luminaire primarily coated with epoxy resin and top coated with UV stabilized polyester powder.
-Impact resistant safety tempered glass cover.

-External screws are in stainless steel with

protection dipping -Ground spike available

**Dimension :** Dia. Ø 63 mm. H: 109 mm.

IP Rating: IP 65
Color: Black