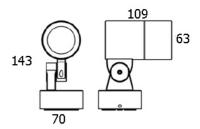

-External screws are in stainless steel with

protection dipping -Ground spike available

**Dimension :** Dia. Ø 63 mm. H: 109 mm.

IP Rating: IP 65
Color: Black