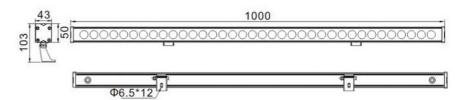

-External screws are in stainless steel with

protection dipping

-High performance anodized spun

aluminum reflector.

Dimension: Dia. 43x50 mm. L: 1000 mm.

IP Rating : IP 66
Color : Black