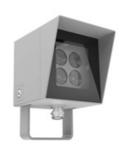

## **FIXTURE SPECIFICATION**

CP-S10W **Product Code:** 

-High-pressure die cast aluminium alloy **Description:** 

body and components.

-Luminaire primarily coated with epoxy resin and top coated with UV stabilized polyester powder. -Impact resistant safety tempered glass cover. -External screws are in stainless steel with

protection dipping

-High performance anodized spun

aluminum reflector. -Ground spike available -Anti-Glare shield

**Dimension:** Dia. 91x91 mm. H:135 mm.

IP Rating: IP 66 Color: Black

03