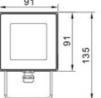

protection dipping

-High performance anodized spun

aluminum reflector. -Ground spike available -Anti-Glare shield

**Dimension:** Dia. 91x91 mm. H:135 mm.

IP Rating: IP 66 Color: Black

03