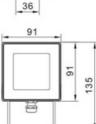

protection dipping

-High performance anodized spun

aluminum reflector. -Ground spike available -Anti-Glare shield

**Dimension:** Dia. 91x91 mm. H:135 mm.

IP Rating: IP 66 Color: Black

03