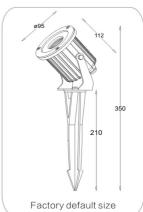

protection dipping

-High performance anodized spun

aluminum reflector.

-Step Tempered glass. T= 4 mm.

Dimension: Dia. Ø 95 mm. H: 112 mm.

IP Rating: IP 67
Color: Black