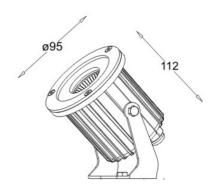

-External screws are in stainless steel with

protection dipping

-High performance anodized spun

aluminum reflector.

-Step Tempered glass. T= 4 mm.

Dimension: Dia. Ø 95 mm. H: 112 mm.

IP Rating: IP 67
Color: Black