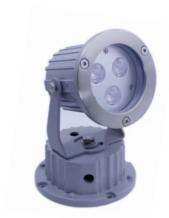

## **FIXTURE SPECIFICATION**

Product Code: TD-D3

**Description:** -High-pressure die cast aluminium alloy

body and components.

-Luminaire primarily coated with epoxy resin and top coated with UV stabilized polyester powder.
-Impact resistant safety tempered glass cover.

-External screws are in stainless steel with

protection dipping

-High performance anodized spun

aluminum reflector.

-Step Tempered glass. T= 4 mm.

Dimension: Dia. Ø 95 mm. H: 112 mm.

IP Rating: IP 67
Color: Black

## **LAMP SPECIFICATION**

|  | Watt              | 3x3W LED 24Vdc      |
|--|-------------------|---------------------|
|  | Lumen             | 565 lumen           |
|  | Beam Angle        | 20°,30° (RGB),55°   |
|  | Color Temperature | 3000,4000,6000K,RGB |
|  | Accessories       | LED Driver 24Vdc    |