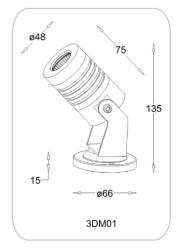

-External screws are in stainless steel with

protection dipping

-High performance anodized spun

aluminum reflector.

-Step Tempered glass. T= 2 mm.

Dimension: Dia. Ø 48 mm. H: 75 mm.

IP Rating: IP 67
Color: Black