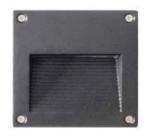

## **FIXTURE SPECIFICATION**

| Product Code : | ST-C                                                                                                                                                                                                                                                                       |
|----------------|----------------------------------------------------------------------------------------------------------------------------------------------------------------------------------------------------------------------------------------------------------------------------|
| Description :  | <ul> <li>-High-pressure die cast aluminium alloy<br/>body and components</li> <li>-Impact resistant safety tempered glass cover.</li> <li>-High performance anodized spun aluminum</li> <li>-External screws are in stainless steel with<br/>protection dipping</li> </ul> |
| Dimension :    | Dia. 110x110 mm. D: 100 mm.                                                                                                                                                                                                                                                |
| IP Rating :    | IP 55                                                                                                                                                                                                                                                                      |
| color :        | Black                                                                                                                                                                                                                                                                      |