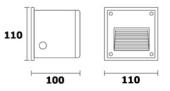

## **FIXTURE SPECIFICATION**

| Product Code : | ST-C                                                                                                                                                                                                                                                                       |
|----------------|----------------------------------------------------------------------------------------------------------------------------------------------------------------------------------------------------------------------------------------------------------------------------|
| Description :  | <ul> <li>-High-pressure die cast aluminium alloy<br/>body and components</li> <li>-Impact resistant safety tempered glass cover.</li> <li>-High performance anodized spun aluminum</li> <li>-External screws are in stainless steel with<br/>protection dipping</li> </ul> |
| Dimension :    | Dia. 110x110 mm. D: 100 mm.                                                                                                                                                                                                                                                |
| IP Rating :    | IP 55                                                                                                                                                                                                                                                                      |
| color :        | Black                                                                                                                                                                                                                                                                      |