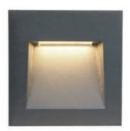

## **FIXTURE SPECIFICATION**

| Product Code :       | RN2W                                                               |
|----------------------|--------------------------------------------------------------------|
| <b>Description</b> : | -High-pressure die cast aluminium alloy                            |
|                      | body and components                                                |
|                      | -Impact resistant safety tempered glass cover.                     |
|                      | -High performance anodized spun aluminum                           |
|                      | -External screws are in stainless steel with<br>protection dipping |
| Dimension :          | Dia. 85x85 mm. D: 53 mm.                                           |
| IP Rating :          | IP 65                                                              |
| color :              | Black                                                              |