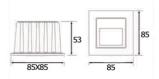

## **FIXTURE SPECIFICATION**

| Product Code :       | RN2W                                                               |
|----------------------|--------------------------------------------------------------------|
| <b>Description</b> : | -High-pressure die cast aluminium alloy                            |
|                      | body and components                                                |
|                      | -Impact resistant safety tempered glass cover.                     |
|                      | -High performance anodized spun aluminum                           |
|                      | -External screws are in stainless steel with<br>protection dipping |
| Dimension :          | Dia. 85x85 mm. D: 53 mm.                                           |
| IP Rating :          | IP 65                                                              |
| color :              | Black                                                              |