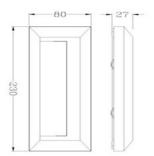

## **FIXTURE SPECIFICATION**

| Product Code :             | HN-C                                                                                                                                                                                                                                                        |
|----------------------------|-------------------------------------------------------------------------------------------------------------------------------------------------------------------------------------------------------------------------------------------------------------|
| Description :              | <ul> <li>High-pressure die cast aluminium alloy<br/>body and components</li> <li>Impact resistant safety ABS cover.</li> <li>High performance anodized spun aluminum</li> <li>External screws are in stainless steel with<br/>protection dipping</li> </ul> |
| Dimension :<br>IP Rating : | Dia. 230x80 mm. D: 27 mm.<br>IP 54                                                                                                                                                                                                                          |
| color :                    | Dark Grey                                                                                                                                                                                                                                                   |