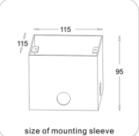

White /Black /Silver /Dark Grey

- Dimension : Dia. 120x120 mm. D: 75 mm.
  - IP Rating : IP 65
    - color :