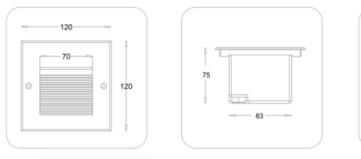

White /Black /Silver /Dark Grey

- Dimension : Dia. 120x120 mm. D: 75 mm.
  - IP Rating : IP 65
    - color :