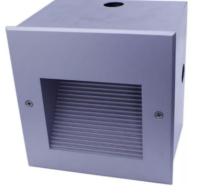

## **FIXTURE SPECIFICATION**

|  | <b>Product Code</b> | : | <b>BD-F120</b> |
|--|---------------------|---|----------------|
|--|---------------------|---|----------------|

Description : -ADC12 cast aluminium alloy body and components -High performance anodized spun aluminum -External screws are in stainless steel with protection dipping

White /Black /Silver /Dark Grey

- Dimension : Dia. 120x120 mm. D: 75 mm.
  - IP Rating : IP 65
    - color :