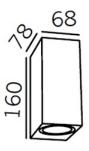

## **FIXTURE SPECIFICATION**

| Product Code : E | Y-S2 |
|------------------|------|
|------------------|------|

| Description : | <ul> <li>-High-pressure die cast aluminium alloy<br/>body and components</li> <li>-Luminaire primarily coated with epoxy<br/>resin and top coated with UV<br/>stabilized polyester powder.</li> <li>-Impact resistant safety tempered glass cover.</li> </ul> |
|---------------|---------------------------------------------------------------------------------------------------------------------------------------------------------------------------------------------------------------------------------------------------------------|
| Lighting :    | Up & Down                                                                                                                                                                                                                                                     |
| Dimension :   | Dia. 78x68 mm. H: 160 mm.                                                                                                                                                                                                                                     |