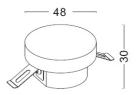

## **FIXTURE SPECIFICATION**

| Product Code : | CLY-R                                                              |
|----------------|--------------------------------------------------------------------|
| Description :  | -High-pressure die cast aluminium alloy                            |
|                | body and components                                                |
|                | -Impact resistant safety Acrylic cover.                            |
|                | -High performance anodized spun aluminum                           |
|                | -External screws are in stainless steel with<br>protection dipping |
| Dimension :    | Dia. Ø 48 mm. H: 30 mm.                                            |
| IP Rating :    | IP 20                                                              |
| color :        | White                                                              |