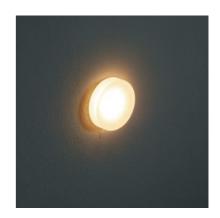

## **FIXTURE SPECIFICATION**

| Product Code : | CLY-R                                                              |
|----------------|--------------------------------------------------------------------|
| Description :  | -High-pressure die cast aluminium alloy                            |
|                | body and components                                                |
|                | -Impact resistant safety Acrylic cover.                            |
|                | -High performance anodized spun aluminum                           |
|                | -External screws are in stainless steel with<br>protection dipping |
| Dimension :    | Dia. Ø 48 mm. H: 30 mm.                                            |
| IP Rating :    | IP 20                                                              |
| color :        | White                                                              |

## LAMP SPECIFICATION

| Watt              | 1W LED              |
|-------------------|---------------------|
| Lumen             | 80 lumen/CRI80      |
| Color Temperature | 3000K               |
| Accessories       | LED Driver Included |