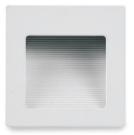

## **FIXTURE SPECIFICATION**

| Product Code : | ST-:                                                                                                                                                                                                                                            |
|----------------|-------------------------------------------------------------------------------------------------------------------------------------------------------------------------------------------------------------------------------------------------|
| Description :  | <ul> <li>High-pressure die cast aluminium alloy<br/>body and components</li> <li>Impact resistant safety tempered glass cover.</li> <li>High performance anodized spun aluminum</li> <li>External screws are in stainless steel with</li> </ul> |
|                | protection dipping                                                                                                                                                                                                                              |
| Dimension :    | Dia. 87x87 mm. H: 38 mm.                                                                                                                                                                                                                        |
| IP Rating :    | IP 20                                                                                                                                                                                                                                           |
| color :        | White                                                                                                                                                                                                                                           |