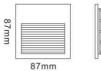

## **FIXTURE SPECIFICATION**

| Product Code : | ST-:                                                                                                                                                                                                                                            |
|----------------|-------------------------------------------------------------------------------------------------------------------------------------------------------------------------------------------------------------------------------------------------|
| Description :  | <ul> <li>High-pressure die cast aluminium alloy<br/>body and components</li> <li>Impact resistant safety tempered glass cover.</li> <li>High performance anodized spun aluminum</li> <li>External screws are in stainless steel with</li> </ul> |
|                | protection dipping                                                                                                                                                                                                                              |
| Dimension :    | Dia. 87x87 mm. H: 38 mm.                                                                                                                                                                                                                        |
| IP Rating :    | IP 20                                                                                                                                                                                                                                           |
| color :        | White                                                                                                                                                                                                                                           |