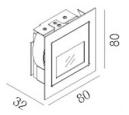

## **FIXTURE SPECIFICATION**

| Product Code :       | ST-C                                                               |
|----------------------|--------------------------------------------------------------------|
| <b>Description</b> : | -High-pressure die cast aluminium alloy                            |
|                      | body and components                                                |
|                      | -Impact resistant safety tempered glass cover.                     |
|                      | -High performance anodized spun aluminum                           |
|                      | -External screws are in stainless steel with<br>protection dipping |
| Dimension :          | Dia. 80x80 mm. H: 32 mm.                                           |
| IP Rating :          | IP 20                                                              |
| color :              | White                                                              |