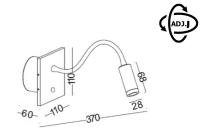

## **FIXTURE SPECIFICATION**

| Product Code :       | FTOR     |
|----------------------|----------|
| <b>Description</b> : | -Hiah-pi |

| Description : | -High-pressure die cast aluminium alloy        |  |
|---------------|------------------------------------------------|--|
|               | body and components                            |  |
|               | -Impact resistant safety tempered glass cover. |  |
|               | -High performance anodized spun aluminum       |  |
|               | -Built-In On-Off switch                        |  |
| Dimension :   | Dia. Ø110x110 mm. H: 60 mm. Lamp: 68 mm.       |  |
| IP Rating :   | IP 20                                          |  |
| color :       | Black & White                                  |  |
|               |                                                |  |