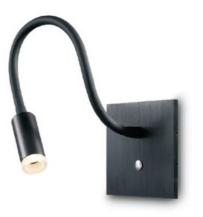

## **FIXTURE SPECIFICATION**

| Product Code :       | FTOR     |
|----------------------|----------|
| <b>Description</b> : | -Hiah-pi |

| Description : | -High-pressure die cast aluminium alloy        |  |
|---------------|------------------------------------------------|--|
|               | body and components                            |  |
|               | -Impact resistant safety tempered glass cover. |  |
|               | -High performance anodized spun aluminum       |  |
|               | -Built-In On-Off switch                        |  |
| Dimension :   | Dia. Ø110x110 mm. H: 60 mm. Lamp: 68 mm.       |  |
| IP Rating :   | IP 20                                          |  |
| color :       | Black & White                                  |  |
|               |                                                |  |