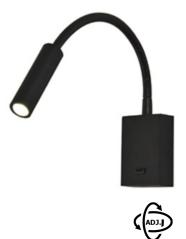

## **FIXTURE SPECIFICATION**

| Product Code : | GSS-S                                          |
|----------------|------------------------------------------------|
| Description :  | -High-pressure die cast aluminium alloy        |
|                | body and components                            |
|                | -Impact resistant safety tempered glass cover. |
|                | -High performance anodized spun aluminum       |
|                | -Built-In On-Off switch                        |
| Dimension :    | Dia. 100X50 mm. D: 25 mm. Lamp: 70 mm.         |
| IP Rating :    | IP 20                                          |
| color :        | Black & White                                  |
|                |                                                |

## LAMP SPECIFICATION

| Watt              | 3W LED                   |
|-------------------|--------------------------|
| Lumen             | 120 lumen /CRI85         |
| Beam Angle        | 30°                      |
| Color Temperature | 3000K                    |
| Accessories       | Built-In Switch & Driver |