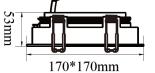

## **FIXTURE SPECIFICATION**

| Product Code :<br>Description : | <b>SKR-S1</b><br>Die-cast aluminium trim<br>The face cover and the lamp<br>base are made of steel and is<br>molded through die-casting, cover<br>and bracket are treated by dusting. |
|---------------------------------|--------------------------------------------------------------------------------------------------------------------------------------------------------------------------------------|
| Dimension :                     | Dia: 170x170 H:53 mm.<br>Cut hole 155x155 mm.                                                                                                                                        |
| IP Rating :                     | IP20                                                                                                                                                                                 |