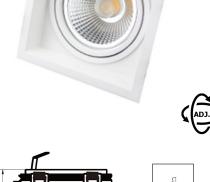

## **FIXTURE SPECIFICATION**

| Product Code :<br>Description : | <b>SKR-S1</b><br>Die-cast aluminium trim<br>The face cover and the lamp<br>base are made of steel and is<br>molded through die-casting, cover<br>and bracket are treated by dusting. |
|---------------------------------|--------------------------------------------------------------------------------------------------------------------------------------------------------------------------------------|
| Dimension :                     | Dia: 170x170 H:53 mm.<br>Cut hole 155x155 mm.                                                                                                                                        |
| IP Rating :                     | IP20                                                                                                                                                                                 |

## 155\*155mm