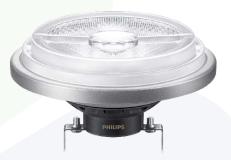

hrough die-casting, cover<br>and bracket are treated by dusting. |
|---------------------------------|--------------------------------------------------------------------------------------------------------------------------------------------------------------------------------------|
| Dimension :                     | Dia: 170x170 H:53 mm.<br>Cut hole 155x155 mm.                                                                                                                                        |
| IP Rating :                     | IP20                                                                                                                                                                                 |

Finishing: Sand White





## 155\*155mm

## Led AR111 Lamp for Luminaire