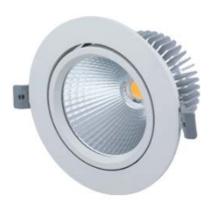

## **FIXTURE SPECIFICATION**

Product Code: NTXL-30W

**Description:** Die-cast aluminium trim

The face cover and the lamp base are made of aluminum alloy and is molded through die-casting, cover and bracket are treated by dusting. Reflector: High quality aluminium reflector available in specular

anodized aluminium. **Dimension:** Dia: Ø150 mm. H: 100 mm.

Cut hole Ø120 mm.

IP Rating: IP20

Color: Matt White

## **LAMP SPECIFICATION**

| Watt              | 30W LED                  |
|-------------------|--------------------------|
|                   |                          |
| Lumen             | 2700 lumen /CRI80        |
| Beam Angle        | 24°                      |
| Color Temperature | 4000K                    |
| Color             | Matt White               |
| Accessories       | Dimmable Driver Included |