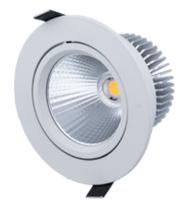

## **FIXTURE SPECIFICATION**

- Description : Die-cast aluminium trim The face cover and the lamp base are made of aluminum alloy and is molded through die-casting, cover and bracket are treated by dusting. Reflector : High quality aluminium reflector available in specular anodized aluminium.
  Dimension : Dia: Ø 110 H: 75 mm.
  - Cut hole Ø 95 mm. IP Rating: IP20

Color : Matt White

## LAMP SPECIFICATION

| Watt              | 18W LED                  |
|-------------------|--------------------------|
| Lumen             | 1600 lumen /CRI80        |
| Beam Angle        | 24°                      |
| Color Temperature | 3000,4000,5700K          |
| Color             | Matt White               |
| Accessories       | Dimmable Driver Included |