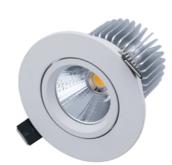

## **FIXTURE SPECIFICATION**

Product Code: NTS-9W

**Description**: Die-cast aluminium trim

The face cover and the lamp base are made of aluminum alloy and is molded through die-casting, cover and bracket are treated by dusting. Reflector: High quality aluminium reflector available in specular

anodized aluminium.

Dimension: Dia: Ø 85 H: 53 mm.

Cut hole Ø 70 mm.

IP Rating: IP20

Color: Matt White

## **LAMP SPECIFICATION**

| Watt              | 9W LED                   |
|-------------------|--------------------------|
| Lumen             | 810 lumen /CRI80         |
| Beam Angle        | 24°                      |
| Color Temperature | 3000,4000,5700K          |
| Color             | Matt White               |
| Accessories       | Dimmable Driver Included |