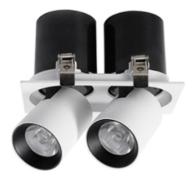

## **FIXTURE SPECIFICATION**

| Product Code :       | EM-S2-24W          |
|----------------------|--------------------|
| <b>Description</b> : | Die-cast aluminium |
|                      | The face cover and |

The face cover and the lamp base are made of aluminum alloy and is molded through die-casting, cover and bracket are treated by dusting. -Pull in-out head **Dimension**: Dia: 208x117 mm. H: 117 mm Cut hole 190x100 mm. IP Rating : IP20