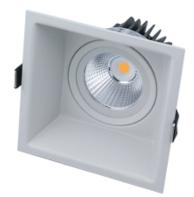

## **FIXTURE SPECIFICATION**

| Product Code :       | LU-SL18W                               |
|----------------------|----------------------------------------|
| <b>Description</b> : | Die-cast aluminium trim                |
|                      | The face cover and the lamp base are   |
|                      | made of aluminum alloy and is molded   |
|                      | through die-casting, cover and bracket |
|                      | are treated by dusting.                |
| Dimension :          | Dia: 140x140 mm. H: 120 mm.            |
|                      | Cut hole 130x130 mm.                   |
| IP Rating :          | IP20                                   |
| Color :              | White trim                             |

## LAMP SPECIFICATION

| Watt              | 18W Cree LED             |
|-------------------|--------------------------|
| Lumen             | 1430 lumen /CRI80        |
| Beam Angle        | 15°,24°,35°              |
| Color Temperature | 2700,3000,4000K          |
| Accessories       | Dimmable Driver Included |