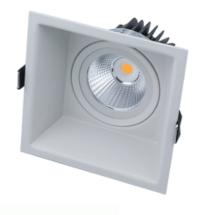

## **FIXTURE SPECIFICATION**

| Product Code :       | LU-SM12W                               |
|----------------------|----------------------------------------|
| <b>Description</b> : | Die-cast aluminium trim                |
|                      | The face cover and the lamp base are   |
|                      | made of aluminum alloy and is molded   |
|                      | through die-casting, cover and bracket |
|                      | are treated by dusting.                |
| Dimension :          | Dia: 115x115 mm. H: 114.5 mm.          |
|                      | Cut hole 105x105 mm.                   |
| IP Rating :          | IP20                                   |
| Color :              | White trim                             |
|                      |                                        |

## LAMP SPECIFICATION

| Watt              | 12W Cree LED             |
|-------------------|--------------------------|
| Lumen             | 920 lumen /CRI80         |
| Beam Angle        | 15°,24°,35°              |
| Color Temperature | 2700,3000,4000K          |
| Accessories       | Dimmable Driver Included |