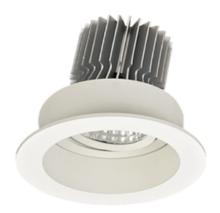

## **FIXTURE SPECIFICATION**

| Product Code :       | MR-RL18W                               |
|----------------------|----------------------------------------|
| <b>Description</b> : | Die-cast aluminium trim                |
|                      | The face cover and the lamp base are   |
|                      | made of aluminum alloy and is molded   |
|                      | through die-casting, cover and bracket |
|                      | are treated by dusting.                |
| Dimension :          | Dia: Ø153 mm. H: 123 mm.               |
|                      | Cut hole Ø140 mm.                      |
| IP Rating :          | IP20                                   |
| Color :              | White trim                             |
|                      |                                        |

## LAMP SPECIFICATION

| Watt              | 18W Cree LED             |
|-------------------|--------------------------|
| Lumen             | 1400 lumen /CRI80        |
| Beam Angle        | 15°,24°,35°              |
| Color Temperature | 2700,3000,4000K          |
| Accessories       | Dimmable Driver Included |