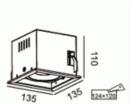

## **FIXTURE SPECIFICATION**

| Product Code :       | TRM-M1-18W                             |
|----------------------|----------------------------------------|
| <b>Description</b> : | Die-cast aluminium trim                |
|                      | The face cover and the lamp base are   |
|                      | made of aluminum alloy and is molded   |
|                      | through die-casting, cover and bracket |
|                      | are treated by dusting.                |
| Dimension :          | Dia. 135x135 mm. H: 110 mm.            |
|                      | Cut hole 124x120 mm.                   |
| IP Rating :          | IP20                                   |
| Color :              | White trim                             |
|                      |                                        |