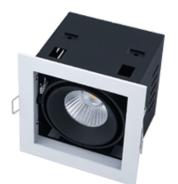

## **FIXTURE SPECIFICATION**

| Product Code :       | TRM-M1-18W                             |
|----------------------|----------------------------------------|
| <b>Description</b> : | Die-cast aluminium trim                |
|                      | The face cover and the lamp base are   |
|                      | made of aluminum alloy and is molded   |
|                      | through die-casting, cover and bracket |
|                      | are treated by dusting.                |
| Dimension :          | Dia. 135x135 mm. H: 110 mm.            |
|                      | Cut hole 124x120 mm.                   |
| IP Rating :          | IP20                                   |
| Color :              | White trim                             |
|                      |                                        |

## LAMP SPECIFICATION

| Watt              | 18W Cree LED             |
|-------------------|--------------------------|
| Lumen             | 1312 lumen /CRI80        |
| Beam Angle        | 15°,24°,35°              |
| Color Temperature | 2700,3000,4000K          |
| Accessories       | Dimmable Driver Included |