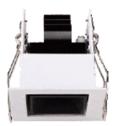

## **FIXTURE SPECIFICATION**

| Product Code :       | MULTI SLOT S1 LED                      |
|----------------------|----------------------------------------|
| <b>Description</b> : | Die-cast aluminium trim                |
|                      | The face cover and the lamp base are   |
|                      | made of aluminum alloy and is molded   |
|                      | through die-casting, cover and bracket |
|                      | are treated by dusting.                |
| Dimension :          | W: 53 mm. L:56 mm. H: 56 mm.           |
|                      | Cut hole 47x47 mm.                     |
| IP Rating :          | IP20                                   |
| Color :              | White trim                             |
|                      |                                        |