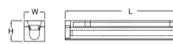

## Dimension

| Model No. | Watt        | Dimension (mm.) |     |     |
|-----------|-------------|-----------------|-----|-----|
|           |             | L               | W   | Н   |
| F-LT118   | 1 X T8 18W. | 636             | 100 | 100 |
| F-LT136   | 1 X T8 36W. | 1245            | 100 | 100 |