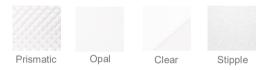

## **PRODUCT SPECIFICATION**

Product : **F-U** 

Housing : High quality cold-rolled steel sheet

of thickness 0.6 (t6) or 0.8mm (t8)

Diffuser : High quality acrylic diffuser with steel painted frame.

four acrylic diffusers are available

: prismatic (p) , opal (m) , stipple (o) and clear (j) with

spring-lock type frame for ease of maintenance.

Installation : For surface mounted or suspension rod installation.

IP : 20