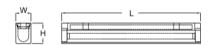

## Dimension

| Model No. | Watt        | Dimension (mm.) |     |    |
|-----------|-------------|-----------------|-----|----|
|           |             | L               | W   | Н  |
| F-U118    | 1 X T8 18W. | 636             | 70  | 80 |
| F-U218    | 2 X T8 18W. | 636             | 200 | 80 |
| F-U136    | 1 X T8 36W. | 1245            | 70  | 80 |
| F-U236    | 2 X T8 36W. | 1245            | 200 | 80 |