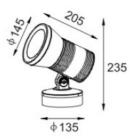

protection dipping

-High performance anodized spun

aluminum reflector.

Dimension: Dia. Ø 145 mm. H: 205 mm.

IP Rating: IP 65 Color: Black