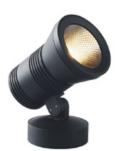

## **FIXTURE SPECIFICATION**

Product Code: KL-L35W

**Description :** -High-pressure die cast aluminium alloy

body and components.

-Luminaire primarily coated with epoxy resin and top

coated with UV stabilized polyester powder.
-Impact resistant safety tempered glass cover.
-External screws are in stainless steel with

protection dipping

-High performance anodized spun

aluminum reflector.

Dimension: Dia. Ø 145 mm. H: 205 mm.

IP Rating: IP 65 Color: Black