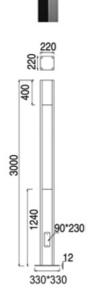

- Dimension : Dia. 220x220 mm. H: 3000 mm.
  - IP Rating : IP 54
    - Color : Black