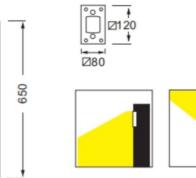

## **FIXTURE SPECIFICATION**

| Product Code :<br>Description : | <b>DV6W</b><br>-Body and bracket in die-cast aluminium<br>-Powder coated with pretreatment for outdoor use<br>-Convex glass<br>-Silicon rubber gasket<br>-Built-in LED Driver |  |
|---------------------------------|-------------------------------------------------------------------------------------------------------------------------------------------------------------------------------|--|
| Dimension :                     | Dia. 120x80 mm. H: 650 mm.                                                                                                                                                    |  |
| IP Rating :                     | IP 54                                                                                                                                                                         |  |
| Color :                         | Black                                                                                                                                                                         |  |