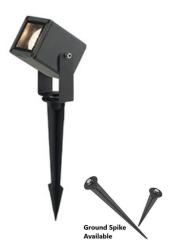

## **FIXTURE SPECIFICATION**

| Product Code :<br>Description : | <ul> <li>KR-GU</li> <li>-High-pressure die cast aluminium alloy<br/>body and components.</li> <li>-Luminaire primarily coated with epoxy resin and top<br/>coated with UV stabilized polyester powder.</li> <li>-Impact resistant safety tempered glass cover.</li> <li>-External screws are in stainless steel with<br/>protection dipping</li> <li>-Ground spike available</li> </ul> |
|---------------------------------|-----------------------------------------------------------------------------------------------------------------------------------------------------------------------------------------------------------------------------------------------------------------------------------------------------------------------------------------------------------------------------------------|
| Dimension :                     | Dia. 73x73 mm. H: 135 mm.                                                                                                                                                                                                                                                                                                                                                               |
| IP Rating :                     | IP 54                                                                                                                                                                                                                                                                                                                                                                                   |
| Color :                         | Black                                                                                                                                                                                                                                                                                                                                                                                   |