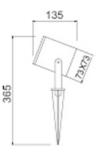

## **FIXTURE SPECIFICATION**

| Product Code :<br>Description : | <ul> <li>KR-GU</li> <li>-High-pressure die cast aluminium alloy<br/>body and components.</li> <li>-Luminaire primarily coated with epoxy resin and top<br/>coated with UV stabilized polyester powder.</li> <li>-Impact resistant safety tempered glass cover.</li> <li>-External screws are in stainless steel with<br/>protection dipping</li> <li>-Ground spike available</li> </ul> |
|---------------------------------|-----------------------------------------------------------------------------------------------------------------------------------------------------------------------------------------------------------------------------------------------------------------------------------------------------------------------------------------------------------------------------------------|
| Dimension :                     | Dia. 73x73 mm. H: 135 mm.                                                                                                                                                                                                                                                                                                                                                               |
| IP Rating :                     | IP 54                                                                                                                                                                                                                                                                                                                                                                                   |
| Color :                         | Black                                                                                                                                                                                                                                                                                                                                                                                   |