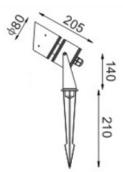

-External screws are in stainless steel with

protection dipping

-High performance anodized spun

aluminum reflector.
-Ground spike available
-Anti-Glare shield

Dimension: Dia. Ø 80 mm. H: 205 mm.

IP Rating: IP 65
Color: Black