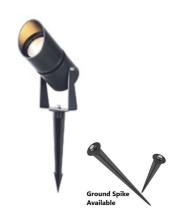

-External screws are in stainless steel with

protection dipping

-High performance anodized spun

aluminum reflector.
-Ground spike available
-Anti-Glare shield

Dimension: Dia. Ø 80 mm. H: 205 mm.

IP Rating: IP 65
Color: Black