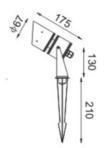

protection dipping

-High performance anodized spun

-External screws are in stainless steel with

aluminum reflector.
-Ground spike available
-Anti-Glare shield

**Dimension:** Dia. Ø 67 mm. H: 175 mm.

IP Rating: IP 65
Color: Black