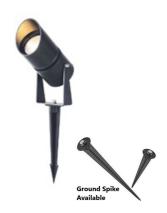

## **FIXTURE SPECIFICATION**

Product Code: KL-S7W

**Description:** -High-pressure die cast aluminium alloy

body and components.

-Luminaire primarily coated with epoxy resin and top coated with UV stabilized polyester powder.
-Impact resistant safety tempered glass cover.

protection dipping

-High performance anodized spun

-External screws are in stainless steel with

aluminum reflector.
-Ground spike available
-Anti-Glare shield

**Dimension:** Dia. Ø 67 mm. H: 175 mm.

IP Rating: IP 65
Color: Black