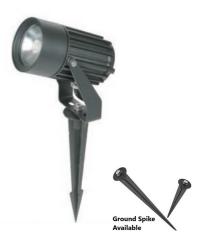

## **FIXTURE SPECIFICATION**

Product Code: EM-M12W

**Description:** -High-pressure die cast aluminium alloy

body and components.

-Luminaire primarily coated with epoxy resin and top coated with UV stabilized polyester powder.
-Impact resistant safety tempered glass cover.
-External screws are in stainless steel with

protection dipping

-High performance anodized spun

aluminum reflector. -Ground spike available

**Dimension:** Dia. Ø 60 mm. H: 105 mm.

IP Rating: IP 65 Color: Black