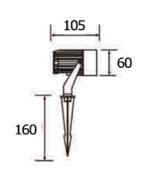

protection dipping

-High performance anodized spun

aluminum reflector. -Ground spike available

**Dimension:** Dia. Ø 60 mm. H: 105 mm.

IP Rating: IP 65 Color: Black