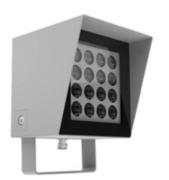

## **FIXTURE SPECIFICATION**

Product Code: CP-M24W

**Description:** -High-pressure die cast aluminium alloy

body and components.

-Luminaire primarily coated with epoxy resin and top coated with UV stabilized polyester powder.
-Impact resistant safety tempered glass cover.

-External screws are in stainless steel with

protection dipping

-High performance anodized spun

aluminum reflector.
-Ground spike available
-Anti-Glare shield

**Dimension :** Dia. 158x158 mm. H:212 mm.

IP Rating: IP 66
Color: Black