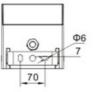

-External screws are in stainless steel with

protection dipping

-High performance anodized spun

aluminum reflector.
-Ground spike available
-Anti-Glare shield

**Dimension :** Dia. 158x158 mm. H:212 mm.

IP Rating: IP 66
Color: Black