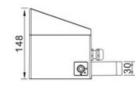

-External screws are in stainless steel with

protection dipping

-High performance anodized spun

aluminum reflector.
-Ground spike available
-Anti-Glare shield

**Dimension :** Dia. 158x158 mm. H:212 mm.

IP Rating: IP 66
Color: Black