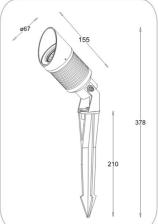

protection dipping

-High performance anodized spun

aluminum reflector.
-Step Tempered glass.
-Anti-Glare shield

**Dimension:** Dia. Ø 67 mm. H: 155 mm.

IP Rating: IP 67
Color: Black