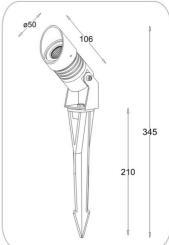

-External screws are in stainless steel with

protection dipping

-High performance anodized spun

aluminum reflector.

-Step Tempered glass. T= 2 mm.

-Anti-Glare shield

**Dimension:** Dia. Ø 50 mm. H: 106 mm.

IP Rating : IP 67
Color : Black