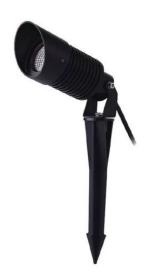

## **FIXTURE SPECIFICATION**

Product Code: TD-B5F

**Description:** -High-pressure die cast aluminium alloy

body and components.

-Luminaire primarily coated with epoxy resin and top coated with UV stabilized polyester powder.
-Impact resistant safety tempered glass cover.

-External screws are in stainless steel with

protection dipping

-High performance anodized spun

aluminum reflector.

-Step Tempered glass. T= 2 mm.

-Anti-Glare shield

**Dimension:** Dia. Ø 50 mm. H: 106 mm.

IP Rating : IP 67
Color : Black