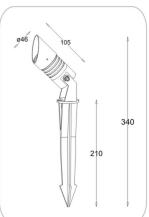

-External screws are in stainless steel with

protection dipping

-High performance anodized spun

aluminum reflector.
-Step Tempered glass.
-Anti-Glare shield

Dimension: Dia. Ø 46 mm. H: 105 mm.

IP Rating: IP 67
Color: Black