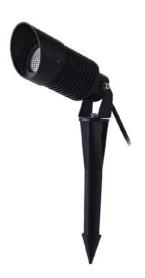

## **FIXTURE SPECIFICATION**

Product Code: TD-B1F

**Description:** -High-pressure die cast aluminium alloy

body and components.

-Luminaire primarily coated with epoxy resin and top coated with UV stabilized polyester powder.
-Impact resistant safety tempered glass cover.

-External screws are in stainless steel with

protection dipping

-High performance anodized spun

aluminum reflector.
-Step Tempered glass.
-Anti-Glare shield

Dimension: Dia. Ø 46 mm. H: 105 mm.

IP Rating: IP 67
Color: Black