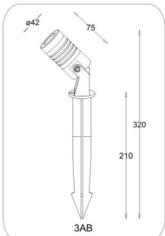

protection dipping

-High performance anodized spun

aluminum reflector.
-Step Tempered glass.

Dimension: Dia. Ø 42 mm. H: 75 mm.

Ground Spike: 210 mm.

IP Rating: IP 67
Color: Black