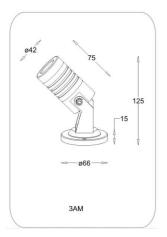

-External screws are in stainless steel with

protection dipping

-High performance anodized spun

aluminum reflector.
-Step Tempered glass.

**Dimension :** Dia. Ø 42 mm. H: 75 mm.

IP Rating: IP 67
Color: Black