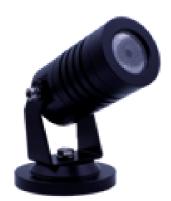

## **FIXTURE SPECIFICATION**

Product Code: TD-B1

**Description:** -High-pressure die cast aluminium alloy

body and components.

-Luminaire primarily coated with epoxy resin and top coated with UV stabilized polyester powder.
-Impact resistant safety tempered glass cover.

-External screws are in stainless steel with

protection dipping

-High performance anodized spun

aluminum reflector.
-Step Tempered glass.

**Dimension :** Dia. Ø 42 mm. H: 75 mm.

IP Rating: IP 67
Color: Black