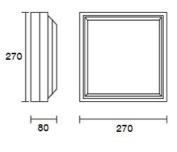

## **FIXTURE SPECIFICATION**

| JC-SE27                                                                                                                                                                                                                                                                    |
|----------------------------------------------------------------------------------------------------------------------------------------------------------------------------------------------------------------------------------------------------------------------------|
| <ul> <li>-High-pressure die cast aluminium alloy<br/>body and components</li> <li>-Impact resistant safety tempered glass cover.</li> <li>-High performance anodized spun aluminum</li> <li>-External screws are in stainless steel with<br/>protection dipping</li> </ul> |
| Dia. 270x270 mm. H: 80 mm.                                                                                                                                                                                                                                                 |
| IP 54<br>Black                                                                                                                                                                                                                                                             |
|                                                                                                                                                                                                                                                                            |