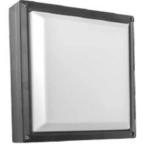

## **FIXTURE SPECIFICATION**

| JC-SE27                                                                                                                                                                                                                                                                    |
|----------------------------------------------------------------------------------------------------------------------------------------------------------------------------------------------------------------------------------------------------------------------------|
| <ul> <li>-High-pressure die cast aluminium alloy<br/>body and components</li> <li>-Impact resistant safety tempered glass cover.</li> <li>-High performance anodized spun aluminum</li> <li>-External screws are in stainless steel with<br/>protection dipping</li> </ul> |
| Dia. 270x270 mm. H: 80 mm.                                                                                                                                                                                                                                                 |
| IP 54<br>Black                                                                                                                                                                                                                                                             |
|                                                                                                                                                                                                                                                                            |