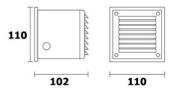

## **FIXTURE SPECIFICATION**

| Product Code : | ST-B                                                                                                                                                                                                                                                                   |
|----------------|------------------------------------------------------------------------------------------------------------------------------------------------------------------------------------------------------------------------------------------------------------------------|
| Description :  | <ul> <li>High-pressure die cast aluminium alloy<br/>body and components</li> <li>Impact resistant safety tempered glass cover.</li> <li>High performance anodized spun aluminum</li> <li>External screws are in stainless steel with<br/>protection dipping</li> </ul> |
| Dimension :    | Dia. 110x110 mm. D: 100 mm.                                                                                                                                                                                                                                            |
| IP Rating :    | IP 55                                                                                                                                                                                                                                                                  |
| color :        | Black                                                                                                                                                                                                                                                                  |