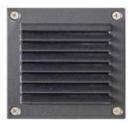

## **FIXTURE SPECIFICATION**

| Product Code : | ST-B                                                                                                                                                                                                                                                                   |
|----------------|------------------------------------------------------------------------------------------------------------------------------------------------------------------------------------------------------------------------------------------------------------------------|
| Description :  | <ul> <li>High-pressure die cast aluminium alloy<br/>body and components</li> <li>Impact resistant safety tempered glass cover.</li> <li>High performance anodized spun aluminum</li> <li>External screws are in stainless steel with<br/>protection dipping</li> </ul> |
| Dimension :    | Dia. 110x110 mm. D: 100 mm.                                                                                                                                                                                                                                            |
| IP Rating :    | IP 55                                                                                                                                                                                                                                                                  |
| color :        | Black                                                                                                                                                                                                                                                                  |