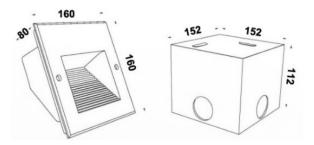

## **FIXTURE SPECIFICATION**

color :

| Product Code : | BD-F160                                                                                        |
|----------------|------------------------------------------------------------------------------------------------|
| Description :  | -ADC12 cast aluminium alloy<br>body and components<br>-High performance anodized spun aluminum |
|                | -External screws are in stainless steel with                                                   |
|                | protection dipping                                                                             |
| Dimension :    | Dia. 160x160 mm. D: 80 mm.                                                                     |
| IP Rating :    | IP 65                                                                                          |