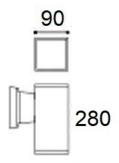

## **FIXTURE SPECIFICATION**

| Product Code : | YK-S2                                                                                                                                                                                                                      |
|----------------|----------------------------------------------------------------------------------------------------------------------------------------------------------------------------------------------------------------------------|
| Description :  | -High-pressure die cast aluminium alloy<br>body and components<br>-Luminaire primarily coated with epoxy<br>resin and top coated with UV<br>stabilized polyester powder.<br>-Impact resistant safety tempered glass cover. |
| Lighting :     | Up & Down                                                                                                                                                                                                                  |
| Dimension :    | Dia. 90x90 mm. H: 280 mm.                                                                                                                                                                                                  |
| IP Rating :    | IP 65                                                                                                                                                                                                                      |
| Color :        | Black & Grey                                                                                                                                                                                                               |