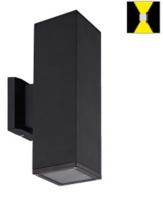

## **FIXTURE SPECIFICATION**

| Product Code : | YK-S2                                                                                                                                                                                                                      |
|----------------|----------------------------------------------------------------------------------------------------------------------------------------------------------------------------------------------------------------------------|
| Description :  | -High-pressure die cast aluminium alloy<br>body and components<br>-Luminaire primarily coated with epoxy<br>resin and top coated with UV<br>stabilized polyester powder.<br>-Impact resistant safety tempered glass cover. |
| Lighting :     | Up & Down                                                                                                                                                                                                                  |
| Dimension :    | Dia. 90x90 mm. H: 280 mm.                                                                                                                                                                                                  |
| IP Rating :    | IP 65                                                                                                                                                                                                                      |
| Color :        | Black & Grey                                                                                                                                                                                                               |