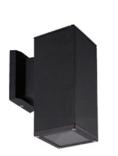

## **FIXTURE SPECIFICATION**

| Product Code : | YK-S1                                                                                                                                                                                                                                                        |
|----------------|--------------------------------------------------------------------------------------------------------------------------------------------------------------------------------------------------------------------------------------------------------------|
| Description :  | <ul> <li>High-pressure die cast aluminium alloy<br/>body and components</li> <li>-Luminaire primarily coated with epoxy<br/>resin and top coated with UV<br/>stabilized polyester powder.</li> <li>-Impact resistant safety tempered glass cover.</li> </ul> |
| Lighting :     | Down                                                                                                                                                                                                                                                         |
| Dimension :    | Dia. 90x90 mm. H: 180 mm.                                                                                                                                                                                                                                    |
| IP Rating :    | IP 65                                                                                                                                                                                                                                                        |
| Color :        | Black & Grey                                                                                                                                                                                                                                                 |