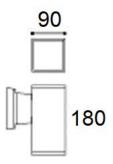

## **FIXTURE SPECIFICATION**

| Product Code : | YK-S1                                                                                                                                                                                                                                                        |
|----------------|--------------------------------------------------------------------------------------------------------------------------------------------------------------------------------------------------------------------------------------------------------------|
| Description :  | <ul> <li>High-pressure die cast aluminium alloy<br/>body and components</li> <li>-Luminaire primarily coated with epoxy<br/>resin and top coated with UV<br/>stabilized polyester powder.</li> <li>-Impact resistant safety tempered glass cover.</li> </ul> |
| Lighting :     | Down                                                                                                                                                                                                                                                         |
| Dimension :    | Dia. 90x90 mm. H: 180 mm.                                                                                                                                                                                                                                    |
| IP Rating :    | IP 65                                                                                                                                                                                                                                                        |
| Color :        | Black & Grey                                                                                                                                                                                                                                                 |